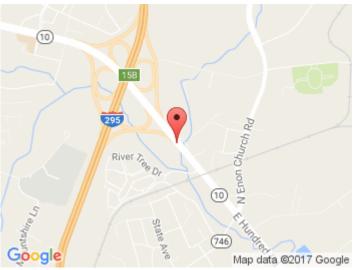

## **Driving Directions:**

From I-95: Take exit 61B, VA-10 East West Hundred Road toward Hopewell. Continue straight for 4 miles. Turn right on River Haven Blvd. Turn right on Rivertree Drive. Arrive at Rivermont Station on the right: 1530 Rivertree Drive.