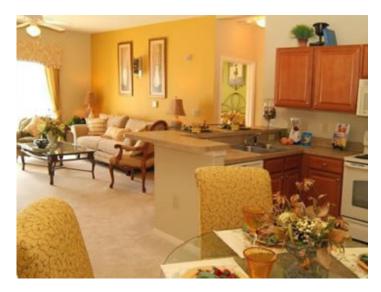

Located just outside of downtown Richmond and close to Fort Lee, River Forest apartment homes feature distinctively detailed and contemporary living options in the heart of Chesterfield County. Residents who seek suburban conveniences as well as an intimate community retreat will find life at River Forest a welcome relief from a hard day's work. Whether you want to mingle with friends and family poolside, enjoy a nice dinner out or go on a shopping venture, the accessibility, superior architecture and exceptional landscaping makes your temporary housing option an easy place to call home.

## Distinguishing features include:

- 1- and 2-bedroom apartment homes
- Chef-inspired kitchens with modern appliances and maple cabinets
- Ceiling fans and pendant lighting
- Nine-foot or vaulted ceilings with crown molding
- Gas fireplace
- Intrusion alarm
- Ample storage
- Cardio fitness center
- Tennis and volleyball courts
- Large and kid-size pools with WiFi
- Pet friendly community

Our temporary accommodations come fully equipped with deluxe furnishings, linens and housewares, washer and dryer, high-speed Internet, cable television, among other features. All utilities are provided.